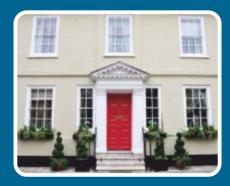

## stylish & Authentic Royale Sash Windows

Our Royale Sash Window incorporates the traditional styling of wooden box sash windows with the advantages of a thermally broken aluminium profile. A stylish, low maintenance and authentic sash window that is suitable for use in heritage and conservation areas, or where Georgian and Victorian architecture is predominate. The ease of operation and excellent natural ventilation means that these Vertical Sliders are also suitable for use in high occupancy buildings.

The Royale Sash Window comes with authentic hardware and features a 'tilt in' operation, which facilitates the cleaning of the external glass. It comes with sash horns and you can choose between a range of authentic glazing and deep bottom rail options, in order to retain the character of your property.