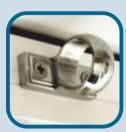

### **Hardware**

Fitch Catch

**Ring Pull** 

D-Handle

Scroll Lifts

**Tilt Knobs** 

**Travel Restrictors** 

Available colours: White, Black, Gold, Chrome, Stainless Steel