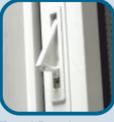

The Royale Sash Window comes with authentic hardware and features a 'tilt in' operation, which facilitates the cleaning of the external glass. It comes with sash horns and you can choose between a range of authentic glazing and deep bottom rail options, in order to retain the character of your property.

### Key Features

- Traditional styling with authentic 45° putty-line sash detail.
- Utilises the natural strength of aluminium to create slim thermally broken profiles.
- Uses low maintenance, hard wearing powder coated aluminium.
- Available in an extensive range of over 200 single colours.
- Range of authentic hardware in a variety of colours.
- Both sashes can tilt in allowing for easy access to external glass for cleaning.
- Available with A-shaped astragal bars for added authenticity.
- Slim or deep bottom rails available.
- Decorative horns as standard for a more traditional look.
- Can be fitted into existing or new timber frames or direct to brick.
- Suitable for use in replacement and refurbishment projects, as well as new build.
- Optional colour matched aluminium quad trim.
- Optional tilt restrictors available.