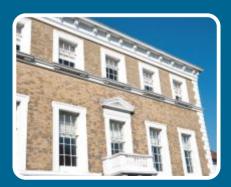

## stylish & Authentic Royale Sash Windows

Our Royale Sash Window incorporates the traditional styling of wooden box sash windows with the advantages of a thermally broken aluminium profile. A stylish, low maintenance and authentic sash window that is suitable for use in heritage and conservation areas, or where Georgian and Victorian architecture is predominate. The ease of operation and excellent natural ventilation means that these Vertical Sliders are also suitable for use in high occupancy buildings.

The Royale Sash Window comes with authentic hardware and features a 'tilt in' operation, which facilitates the cleaning of the external glass. It comes with sash horns and you can choose between a range of authentic glazing and deep bottom rail options, in order to retain the character of your property.