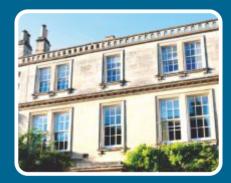

## stylish & Authentic Royale Sash Windows

Our Royale Sash Window incorporates the traditional styling of wooden box sash windows with the advantages of a thermally broken aluminium profile. A stylish, low maintenance and authentic sash window that is suitable for use in heritage and conservation areas, or where Georgian and Victorian architecture is predominate. The ease of operation and excellent natural ventilation means that these Vertical Sliders are also suitable for use in high occupancy buildings.

The Royale Sash Window comes with authentic hardware and features a 'tilt in' operation, which facilitates the cleaning of the external glass. It comes with sash horns and you can choose between a range of authentic glazing and deep bottom rail options, in order to retain the character of your property.