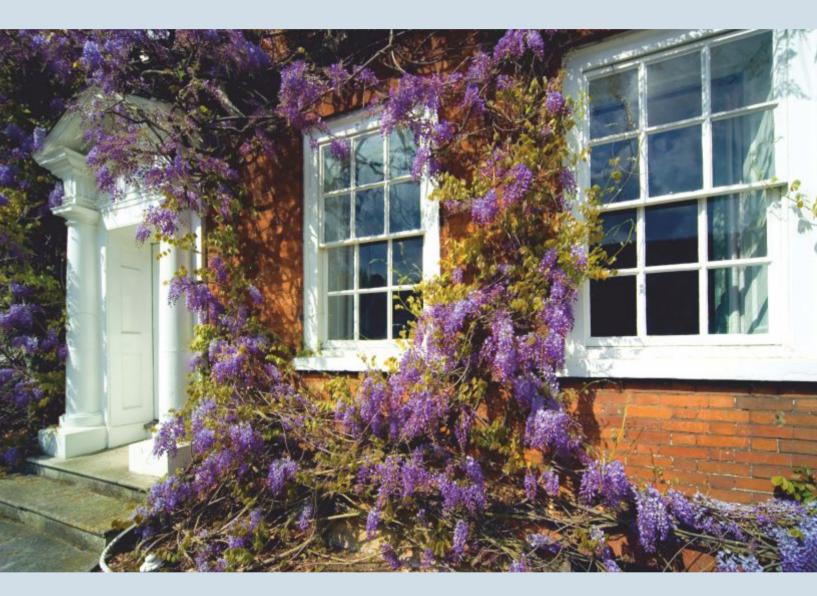

## stylish & Authentic Royale Sash Windows

Our Royale Sash Window incorporates the traditional styling of wooden box sash windows with the advantages of a thermally broken aluminium profile. A stylish, low maintenance and authentic sash window that is suitable for use in heritage and conservation areas, or where Georgian and Victorian architecture is predominate. The ease of operation and excellent natural ventilation means that these Vertical Sliders are also suitable for use in high occupancy buildings.

The Royale Sash Window comes with authentic hardware and features a 'tilt in' operation, which facilitates the cleaning of the external glass. It comes with sash horns and you can choose between a range of authentic glazing and deep bottom rail options, in order to retain the character of your property.