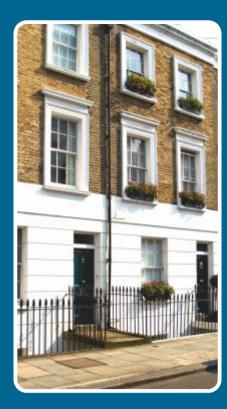

## stylish & Authentic Royale Sash Windows

Our Royale Sash Window incorporates the traditional styling of wooden box sash windows with the advantages of a thermally broken aluminium profile. A stylish, low maintenance and authentic sash window that is suitable for use in heritage and conservation areas, or where Georgian and Victorian architecture is predominate. The ease of operation and excellent natural ventilation means that these Vertical Sliders are also suitable for use in high occupancy buildings.