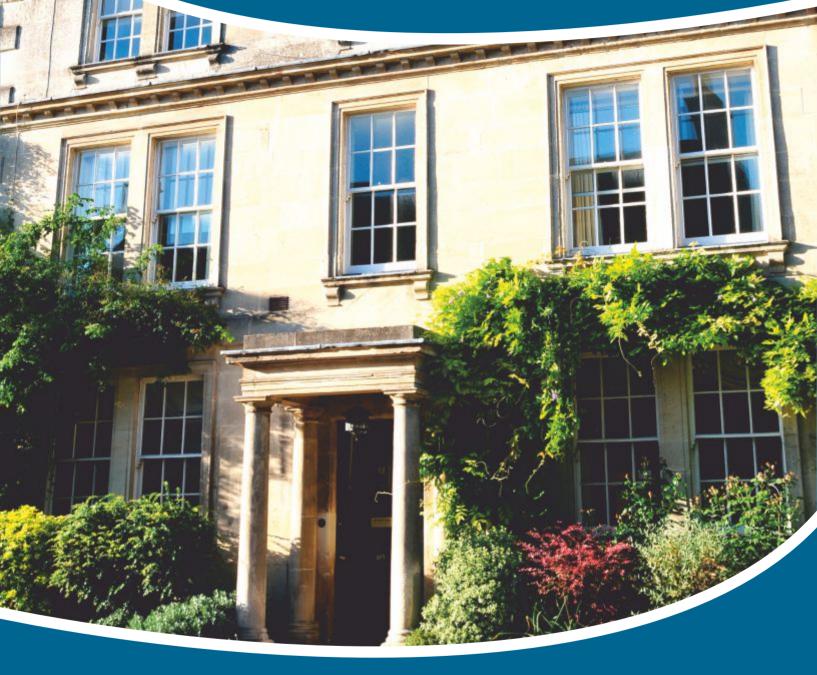

## stylish & Authentic Royale Sash Windows

Our Royale Sash Window incorporates the traditional styling of wooden box sash windows with the advantages of a thermally broken aluminium profile. A stylish, low maintenance and authentic sash window that is suitable for use in heritage and conservation areas, or where Georgian and Victorian architecture is predominate. The ease of operation and excellent natural ventilation means that these Vertical Sliders are also suitable for use in high occupancy buildings.

The Royale Sash Window comes with authentic hardware and features a 'tilt in' operation, which facilitates the cleaning of the external glass. It comes with sash horns and you can choose between a range of authentic glazing and deep bottom rail options, in order to retain the character of your property.