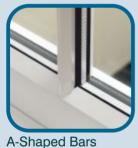

### Key Features

- Traditional styling with authentic 45° putty-line sash detail.
- Utilises the natural strength of aluminium to create slim thermally broken profiles.
- Uses low maintenance, hard wearing powder coated aluminium.
- Available in an extensive range of over 200 single colours.
- Range of authentic hardware in a variety of colours.
- Both sashes can tilt in allowing for easy access to external glass for cleaning.
- Available with A-shaped astragal bars for added authenticity.
- Slim or deep bottom rails available.
- Decorative horns as standard for a more traditional look.
- Can be fitted into existing or new timber frames or direct to brick.
- Suitable for use in replacement and refurbishment projects, as well as new build.
- Optional colour matched aluminium quad trim.
- Optional tilt restrictors available.