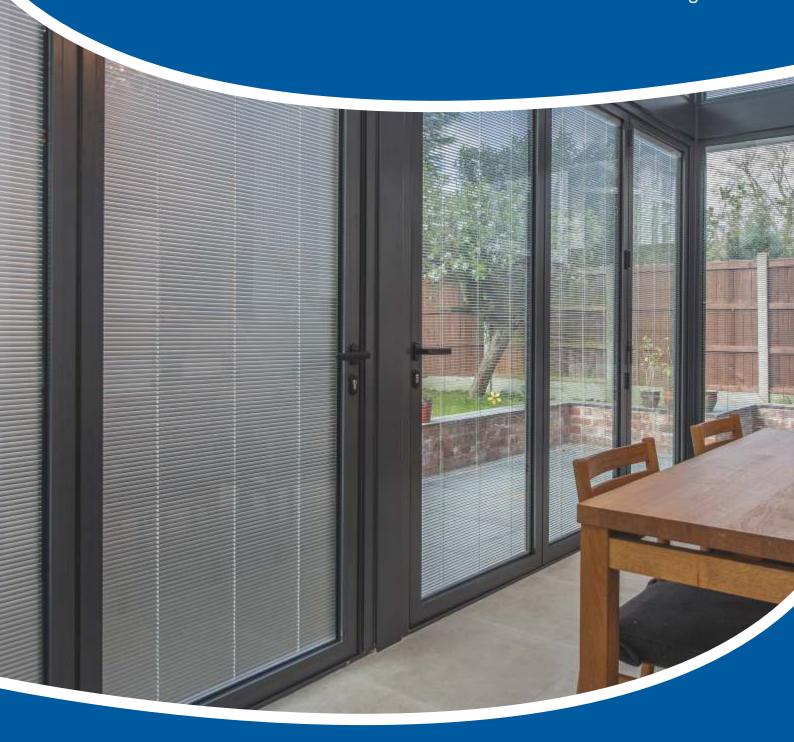

## Magnetic Manual Blinds

These Venetian style blinds are installed inside the double glazed sealed units, fitting neatly between the two sheets of glass. The slat raising, lowering and tilting function is achieved using a magnetic transmission through the glass, thereby guaranteeing the unit's hermetic seal.

The system is very simple and easy to use and functions with surprising grace and speed. Raise, lower and tilt functionality is achieved by simply sliding the push block along the side border rail.