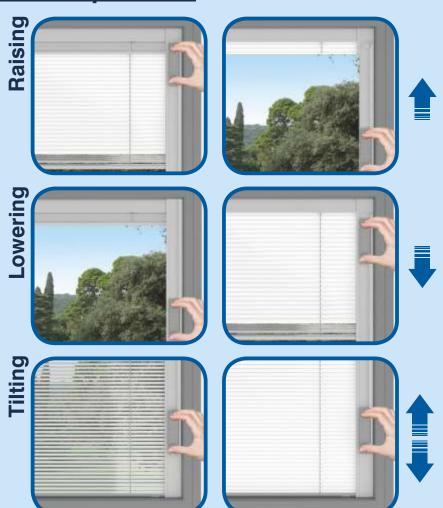

The system is very simple and easy to use and functions with surprising grace and speed. Raise, lower and tilt functionality is achieved by simply sliding the push block along the side border rail.

## **Blind Operation**