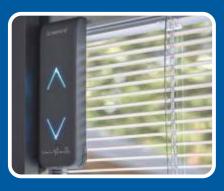

, lowering and tilting function.

As standard, these blinds are remote controlled. They can also be controlled from the panel, using the touch system.

#### **Key Features**

- Venetian style blinds with high quality aluminium slats.
- Ease of installation; already installed inside the sealed units.
- Optimum control of light and heat in rooms.
- Slats are available in a range of 10 colours.
- Ensures total protection against dirt, dust or weather conditions and therefore do not require any maintenance.
- Designed with safety in mind with no cords.
- Solar powered no need for an electrician to install
- Slats are able to tilt to different angles
- **Energy saving**
- Radio remote control supplied as standard
- Touch control actuators

#### **Touch Control**



#### **Remote Control**







#### **Colours**

#### **Slats**



S102 White

S130

Green



S106



Beige

S149

Yellow



S142



Light Blue



S156



Metallic Silver



S157 Silver



S155

Grey

S159 Anthracite

#### **Battery Packs**



White



Silver





Duration Windows
Thames Development
Charfleets Road
Canvey Island
Essex. SS8 0PQ

sales@duration.co.uk www.duration.co.uk

Head Office01268 681612Showroom01268 695100