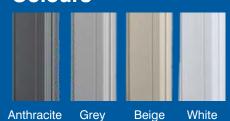

#### **Colours**

S102 S106 White Yellow

S130 Green

S142 Light Blue

Cream

S155 Grey

S156 Metallic Silver

Rail & External Slider Colours