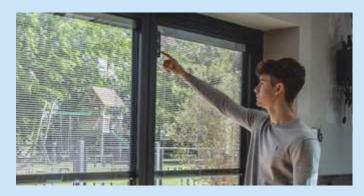

#### Electronic Blinds

Our integrated Venetian style blinds fit neatly inside the double glazed sealed units keeping them dust and maintenance free. They are battery operated using the actuator provided with no electrician needed. The actuators are charged automatically using solar panels and operate the blinds with raising, lowering and tilting function.

As standard, these blinds are remote controlled. They can also be controlled from the panel, using the touch system.