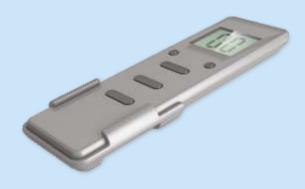

sing, lowering and tilting function.

As standard, these blinds are remote controlled. They can also be controlled from the panel, using the touch system.

#### **Key Features**

- Venetian style blinds with high quality aluminium slats.
- Ease of installation; already installed inside the sealed units.
- Optimum control of light and heat in rooms.
- Slats are available in a range of 10 colours.
- Ensures total protection against dirt, dust or weather conditions and therefore do not require any maintenance.
- Designed with safety in mind with no cords.
- Solar powered no need for an electrician to install
- Slats are able to tilt to different angles
- **Energy saving**
- Radio remote control supplied as standard
- Touch control actuators

#### **Touch Control**



#### **Remote Control**







#### **Colours**

#### **Slats**



S102 White

S130

Green



S106



Beige

S149

Yellow



S142



Light Blue



S156



Metallic Silver



S157 Silver



S155

Grey

S159 Anthracite

#### **Battery Packs**



White



Silver





Duration Windows
Thames Development
Charfleets Road
Canvey Island
Essex. SS8 0PQ

sales@duration.co.uk www.duration.co.uk

Head Office01268 681612Showroom01268 695100