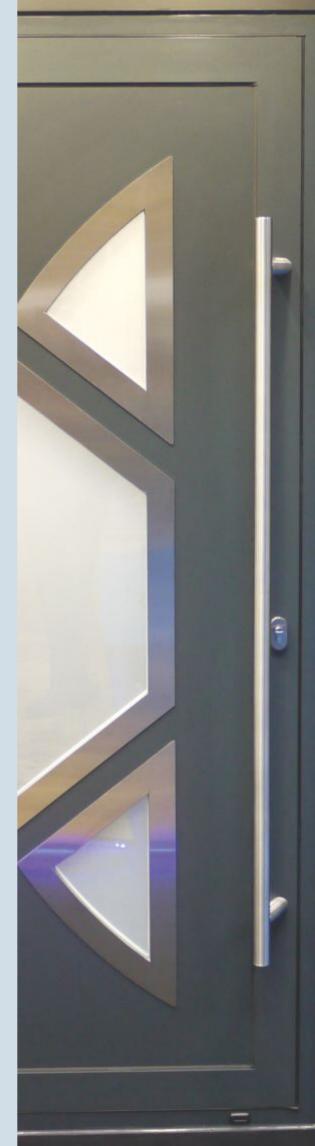

Stainless steel surround trims are available on most door designs and can be added to the inside and outside panel faces, or left plain. The glass cutouts can also be customised with a range of plain, textured or frosted glass.