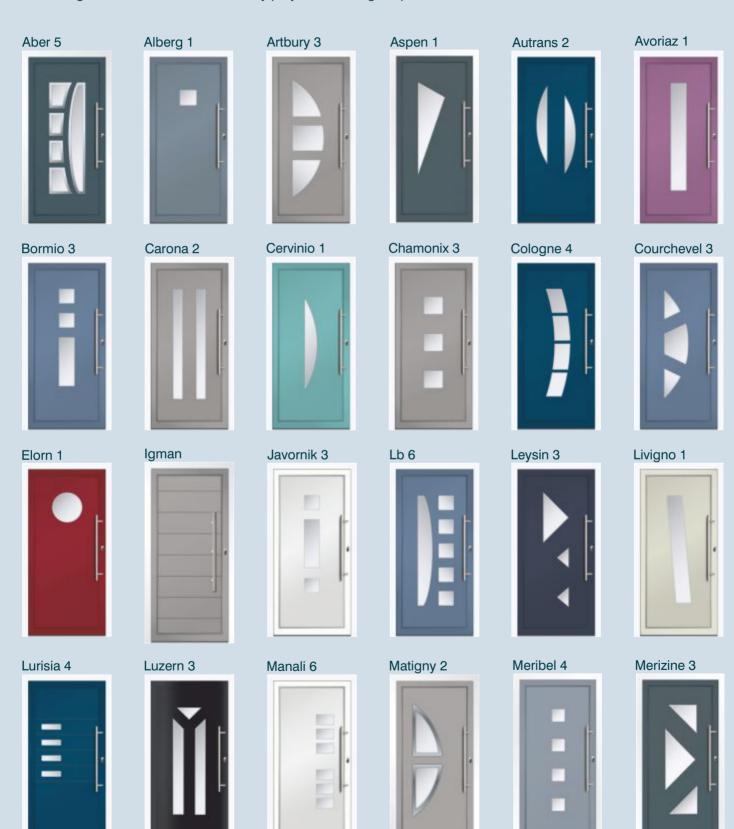

## Contemporary Aluminium Panels

Below are the contemporary panels available for our door systems. These panels can be customised with different colours, glass and trim details to suit any project and design aspirations.

Molvino 1

Risoul 5

Sestriere 3

Summit 6

Tavascan 2

Triberg 1

Valmorel 2

Valnord 2

Veysonnaz 3

Veysonnaz 5

Zermatt 3