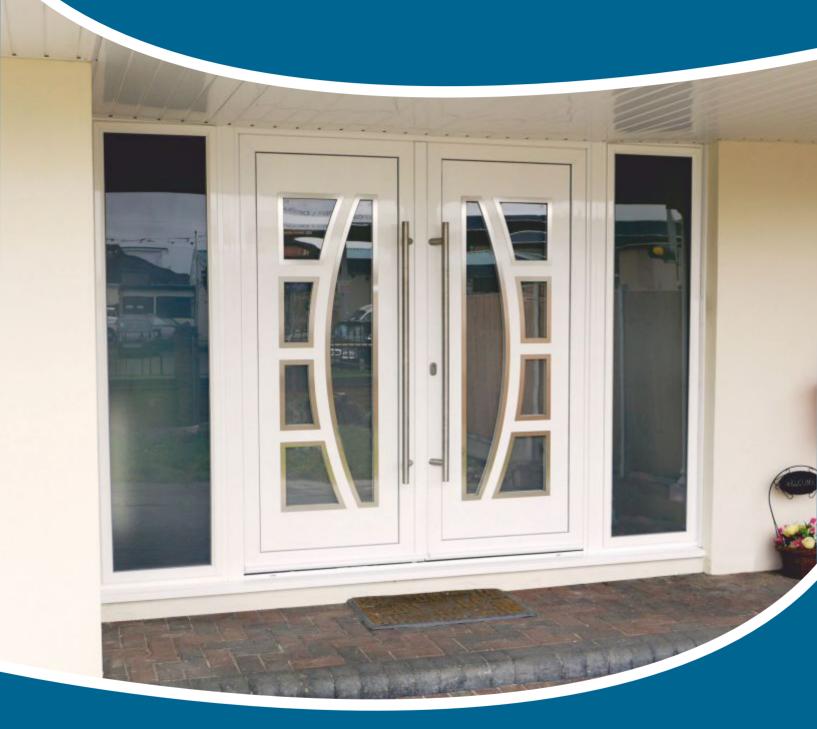

## Contemporary Aluminium Panels

Below are the contemporary panels available for our door systems. These panels can be customised with different colours, glass and trim details to suit any project and design aspirations.