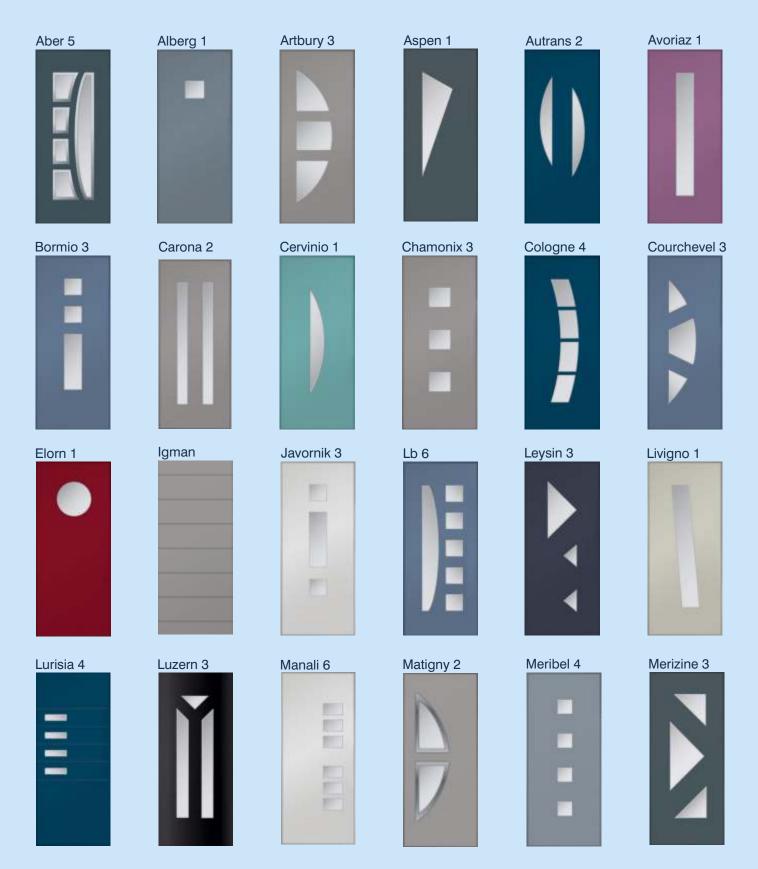

## Contemporary Aluminium Panels

Below are the contemporary panels available for our door systems. These panels can be customised with different colours, glass and trim details to suit any project and design aspirations.

Stainless steel surround trims are available on most door designs and can be added to the inside and outside panel faces, or left plain. The glass cutouts can also be customised with a range of plain, textured or frosted glass.