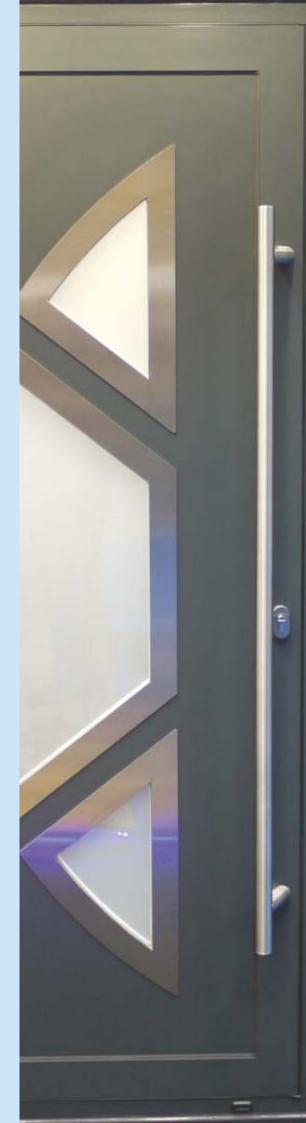

## Contemporary Aluminium Panels

Below are the contemporary panels available for our door systems. These panels can be customised with different colours, glass and trim details to suit any project and design aspirations.

Stainless steel surround trims are available on most door designs and can be added to the inside and outside panel faces, or left plain. The glass cutouts can also be customised with a range of plain, textured or frosted glass.