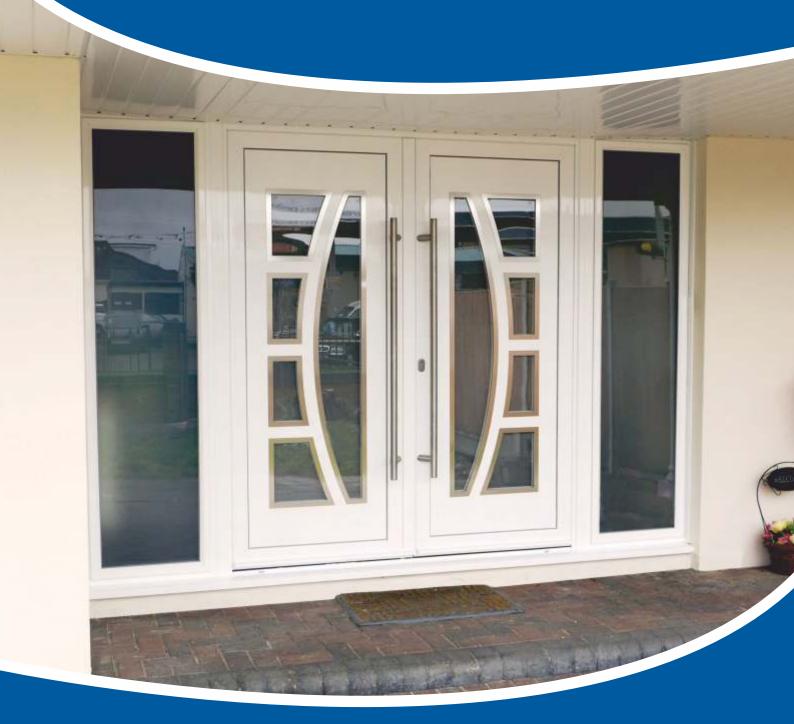

## Contemporary Panels Stylish Aluminium Panels

DURATION WINDOWS

## Contemporary Aluminium Panels

Below are the contemporary panels available for our door systems. These panels can be customised with different colours, glass and trim details to suit any project and design aspirations.