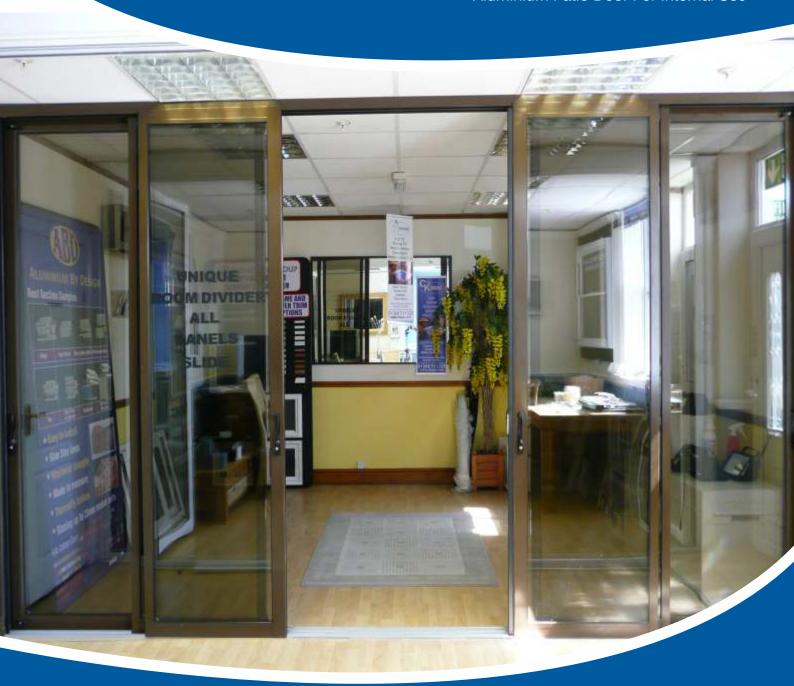

# Slimline Internal Room Divider Patio Door

The Room Divider has the same qualities as our sliding patio door but is specially designed to be used internally. With it's slim profiles and 23mm low threshold it provides you with a very functional sliding room divider that is suitable for both commercial and domestic applications. The low threshold can be sunk into the floor to achieve a minimal step over of around 14mm.

Our room divider is an aluminium framed, sliding glass partition that is ideal for use between any two rooms. Even though these doors are for internal use only the sashes use the latest Polyamide thermal barrier and can take double glazed units if required. This room divider uses a three track system that allows for maximum openings.