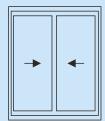

# **Options**

- Available in 2, 3, 4 or 6 panel configurations.
- Can be single or double glazed.
- Colour matched aluminium quad trim available.

## **Configurations**

All Designs Are On A 99mm Three Track System