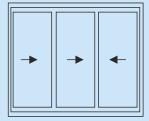

Our room divider is an aluminium framed, sliding glass partition that is ideal for use between any two rooms. Even though these doors are for internal use only the sashes use the latest Polyamide thermal barrier and can take double glazed units if required. This room divider uses a three track system that allows for maximum openings.

## **Configurations**

All Designs Are On A 99mm Three Track System