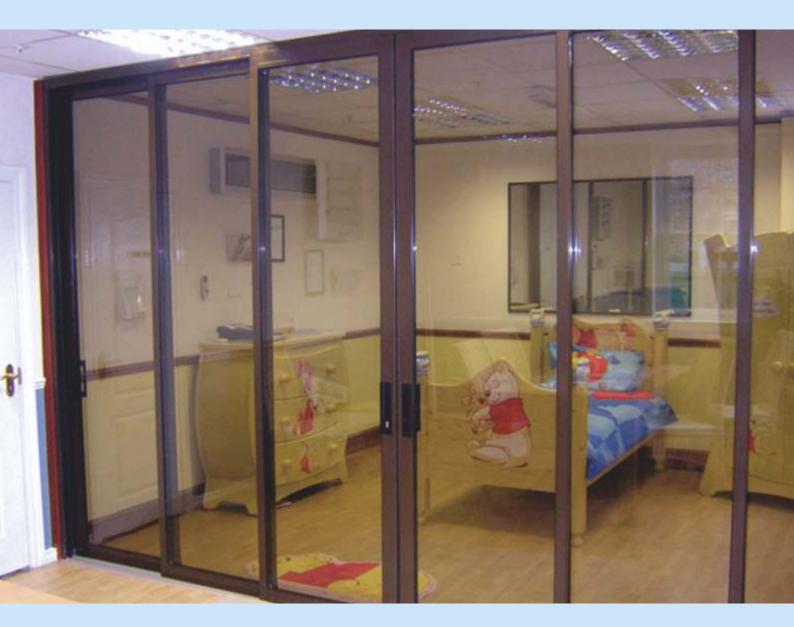

# Slimline Internal Room Divider Patio Door

The Room Divider has the same qualities as our sliding patio door but is specially designed to be used internally. With it's slim profiles and 23mm low threshold it provides you with a very functional sliding room divider that is suitable for both commercial and domestic applications. The low threshold can be sunk into the floor to achieve a minimal step over of around 14mm.

Our room divider is an aluminium framed, sliding glass partition that is ideal for use between any two rooms. Even though these doors are for internal use only the sashes use the latest Polyamide thermal barrier and can take double glazed units if required. This room divider uses a three track system that allows for maximum openings.

## **Key Features**

- Designed for use internally as a partition between two rooms.
- 23mm low threshold for minimal step over (with an 11mm clearance).
- Over 200 single colours available.
- All panels designed to slide for maximum flexibility.
- Three track design to create large clear openings.
- 'Polyamide' thermally broken profiles for efficiency.
- Wrap around glazing system providing added security.
- Single point hook lock key operated one side with finger pull on the other.
- Slides on stainless steel tracks & tandem wheels for smooth operation.
- Suitable for both commercial and domestic applications.
- Outerframe usually supplied in kit form for easy handling.