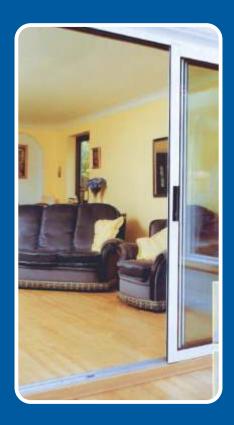

# Slimline Internal Room Divider Patio Door

The Room Divider has the same qualities as our sliding patio door but is specially designed to be used internally. With it's slim profiles and 23mm low threshold it provides you with a very functional sliding room divider that is suitable for both commercial and domestic applications. The low threshold can be sunk into the floor to achieve a minimal step over of around 14mm.

Our room divider is an aluminium framed, sliding glass partition that is ideal for use between any two rooms. Even though these doors are for internal use only the sashes use the latest Polyamide thermal barrier and can take double glazed units if required. This room divider uses a three track system that allows for maximum openings.