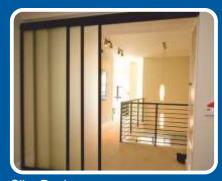

# Slimline Internal Room Divider Patio Door

The Room Divider has the same qualities as our sliding patio door but is specially designed to be used internally. With it's slim profiles and 23mm low threshold it provides you with a very functional sliding room divider that is suitable for both commercial and domestic applications. The low threshold can be sunk into the floor to achieve a minimal step over of around 14mm.

Our room divider is an aluminium framed, sliding glass partition that is ideal for use between any two rooms. Even though these doors are for internal use only the sashes use the latest Polyamide thermal barrier and can take double glazed units if required. This room divider uses a three track system that allows for maximum openings.