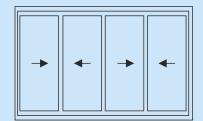

# **Options**

- Available in 2, 3, 4 or 6 panel configurations.
- Can be single or double glazed.
- Colour matched aluminium quad trim available.

## **Configurations**

All Designs Are On A 99mm Three Track System