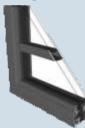

# Stylish & Secure Aluminium Doors

Ali 47 Doors use the natural strength of aluminium to provide maximum glass and light. Along with this doors slim sight lines they offer excellent strength and security with a range of modern features to help keep you and your property safe and secure.

# **Key Features**

- A range of standard colours are available, or any of over 200 different RAL colour finishes.
- Dual colour finish also available (e.g. grey outside, white inside).
- · Also available in a range of textured finishes.
- 47mm or 70mm outerframe for various applications.
- Can be fitted direct to brick or into new or existing timber frames.
- Full range of hardware in a wide range of colours.
- Can produce single or double doors, and can open in or out.
- · 'Polyamide' thermally broken aluminium profiles.
- Incorporates high security multipoint locking.
- Made-to-measure to your exact specifications.
- Can be customised with a range of midrails, transoms and aluminium panels.
- Internally glazed for 24mm or 28mm sealed units.
- Matches our Ali 47 Window range.