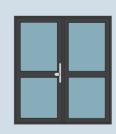

# **Styles**

Our Ali47 Doors are available as single or French doors with a choice of opening in or out. Below are some design examples that we can create. We can use a range of plain panels or glass to create different looks as shown below. Also please see our new contemporary panel designs that are also available.

#### **French Doors**

These are only a few design options available. Doors are customisable to suit the design needs. Please ask if you require a different or more bespoke design.