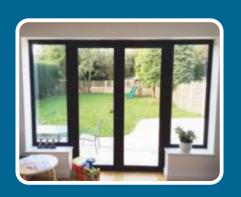

Residential Back Doors

**Traditional Designs** 

French Door Designs

Made To Your Specifications

#### **French Doors**

These are only a few design options available. Doors are customisable to suit the design needs. Please ask if you require a different or more bespoke design.