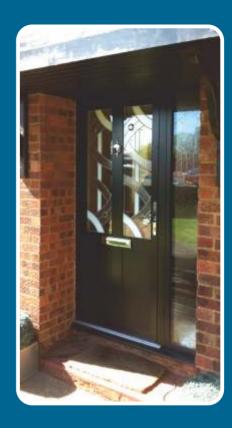

# Stylish & Secure Aluminium Doors

Ali 47 Doors use the natural strength of aluminium to provide maximum glass and light. Along with this doors slim sight lines they offer excellent strength and security with a range of modern features to help keep you and your property safe and secure.

Ali 47 doors can be made as single or French door styles and can be adapted to create a front door design using a range of letter boxes, door knockers and decorative glass.