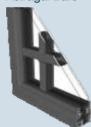

# Stylish & Secure Aluminium Doors

Ali 47 Doors use the natural strength of aluminium to provide maximum glass and light. Along with this doors slim sight lines they offer excellent strength and security with a range of modern features to help keep you and your property safe and secure.

# **Key Features**

- A range of standard colours are available, or any of over 200 different RAL colour finishes.
- Dual colour finish also available (e.g. grey outside, white inside).
- · Also available in a range of textured finishes.
- 47mm or 70mm outerframe for various applications.
- Can be fitted direct to brick or into new or existing timber frames.
- Full range of hardware in a wide range of colours.
- Can produce single or double doors, and can open in or out.
- · 'Polyamide' thermally broken aluminium profiles.
- Incorporates high security multipoint locking.
- Made-to-measure to your exact specifications.
- Can be customised with a range of midrails, transoms and aluminium panels.
- Internally glazed for 24mm or 28mm sealed units.
- Matches our Ali 47 Window range.