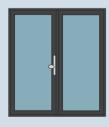

# **Styles**

Our Ali47 Doors are available as single or French doors with a choice of opening in or out. Below are some design examples that we can create. We can use a range of plain panels or glass to create different looks as shown below. Also please see our new contemporary panel designs that are also available.

#### **French Doors**

These are only a few design options available. Doors are customisable to suit the design needs. Please ask if you require a different or more bespoke design.