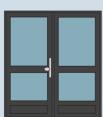

# **Styles**

Our Ali47 Doors are available as single or French doors with a choice of opening in or out. Below are some design examples that we can create. We can use a range of plain panels or glass to create different looks as shown below. Also please see our new contemporary panel designs that are also available.

#### **French Doors**

These are only a few design options available. Doors are customisable to suit the design needs. Please ask if you require a different or more bespoke design.