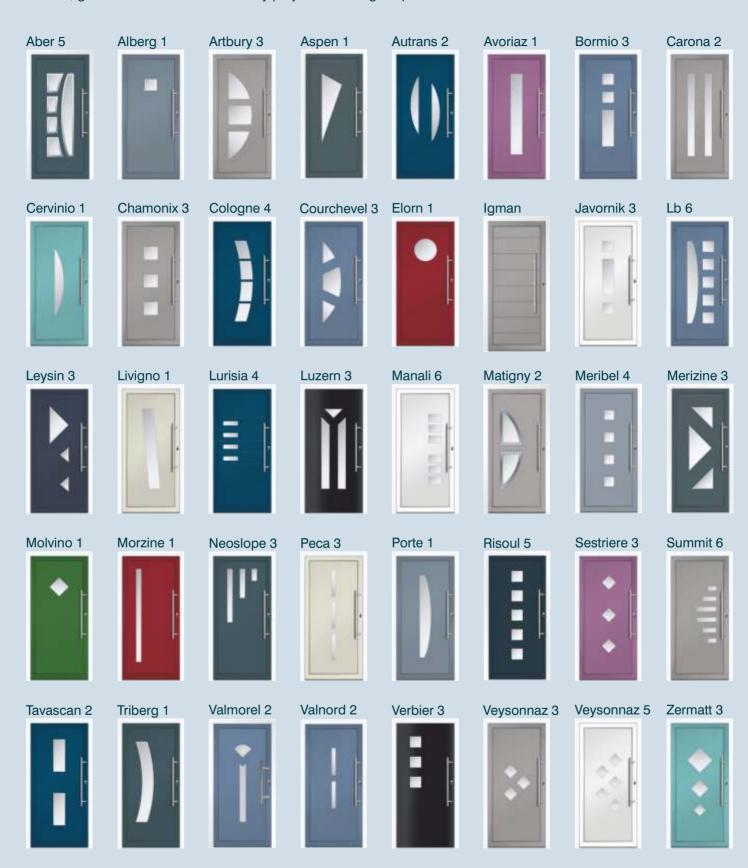

# **Contemporary Panels**

Below are the new contemporary panels available for our Ali 47 doors. These panels can be customised with different colours, glass and trim details to suit any project and design aspirations.

Stainless steel surround trims are available on most door designs and can be added to the inside and outside panel faces, or left plain. The glass cutouts can also be customised with a range of plain, textured or frosted glass.

# **Styles**

Our Ali47 Doors are available as single or French doors with a choice of opening in or out. Below are some design examples that we can create. We can use a range of plain panels or glass to create different looks as shown below. Also please see our new contemporary panel designs that are also available.