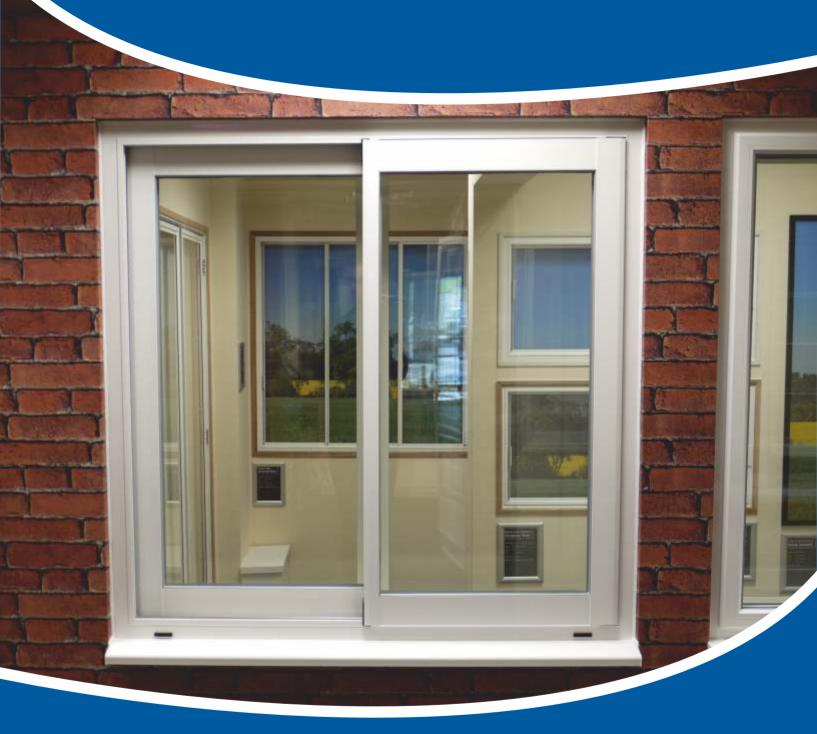

# Duraslide 2000 Window

Aluminium Horizontal Sliding Windows

**DURATION**WINDOWS

# Stylish Horizontal Sliding Windows

The Duraslide 2000 window features slim line profiles, minimal sight lines and features the latest 'Polyamide' thermal break technology, providing consumers with both enhanced thermal performance and wide range of colours.

The horizontal sliding window uses double glazed sealed units that are secured using a wrap-around glazing system creating slimmer more secure panels. With its security, looks and overall thermal efficiency, the Duraslide 2000 window is suitable for residential applications; both new build and refurbishment projects, and can be fitted into a timber subframe or directly to brick.

The Duraslide 2000 window is highly versatile and offers a choice of double or triple track configurations, a standard, medium or heavy duty interlock and all panels on this door can slide giving more flexibility.