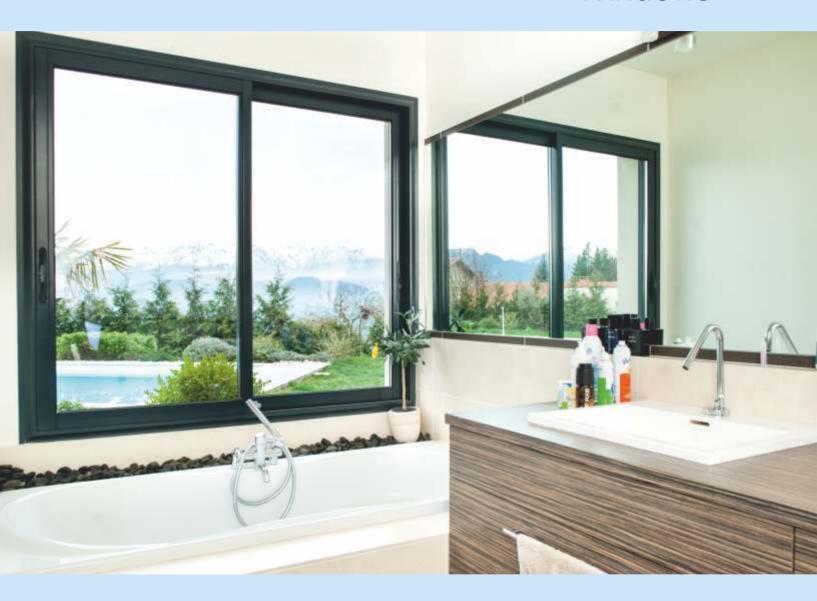

# Stylish Horizontal Sliding Windows

The Duraslide 2000 window features slim line profiles, minimal sight lines and features the latest 'Polyamide' thermal break technology, providing consumers with both enhanced thermal performance and wide range of colours.

The horizontal sliding window uses double glazed sealed units that are secured using a wrap-around glazing system creating slimmer more secure panels. With its security, looks and overall thermal efficiency, the Duraslide 2000 window is suitable for residential applications; both new build and refurbishment projects, and can be fitted into a timber subframe or directly to brick.

The Duraslide 2000 window is highly versatile and offers a choice of double or triple track configurations, a standard, medium or heavy duty interlock and all panels on this door can slide giving more flexibility.