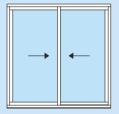

# **Configurations**

All configurations can be made all moving or some panels can be fixed.

2 Panel - 2 Tracks

3 Panel - 3 Tracks

4 Panel - 2 Tracks