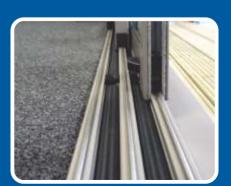

The horizontal sliding window uses double glazed sealed units that are secured using a wrap-around glazing system creating slimmer more secure panels. With its security, looks and overall thermal efficiency, the Duraslide 2000 window is suitable for residential applications; both new build and refurbishment projects, and can be fitted into a timber subframe or directly to brick.

The Duraslide 2000 window is highly versatile and offers a choice of double or triple track configurations, a standard, medium or heavy duty interlock and all panels on this door can slide giving more flexibility.