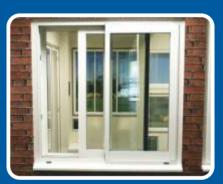

# Duraslide 2000 Window

Aluminium Horizontal Sliding Windows

**DURATION**WINDOWS

# Stylish Horizontal Sliding Windows

The Duraslide 2000 window features slim line profiles, minimal sight lines and features the latest 'Polyamide' thermal break technology, providing consumers with both enhanced thermal performance and wide range of colours.