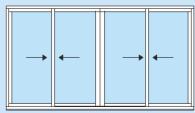

# **Configurations**

All configurations can be made all moving or some panels can be fixed.

2 Panel - 2 Tracks

3 Panel - 3 Tracks

4 Panel - 2 Tracks