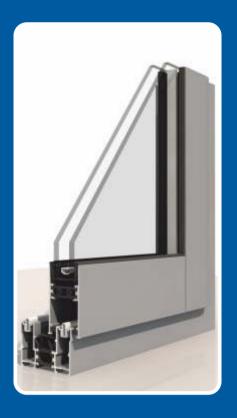

The horizontal sliding window uses double glazed sealed units that are secured using a wrap-around glazing system creating slimmer more secure panels. With its security, looks and overall thermal efficiency, the Duraslide 2000 window is suitable for residential applications; both new build and refurbishment projects, and can be fitted into a timber subframe or directly to brick.

The Duraslide 2000 window is highly versatile and offers a choice of double or triple track configurations, a standard, medium or heavy duty interlock and all panels on this door can slide giving more flexibility.