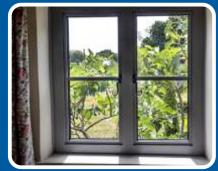

# Slim, Stylish & Efficient Aluminium Windows

Combining minimal sight lines and maximum weather resistance with all the best features of the tried and trusted Premium range: advanced performance, versatility and security. This window is perfect for domestic and commercial applications and can achieve traditional or contemporary looks with a range of frame and sash combinations in any RAL colour.

## **Key Features**

- Conventional colour range White, Black, Dark Grey 7016, Brown, Silver or Dual Colour.
- Also available in any of over 200 single or dual RAL colours.
- 'Polyamide' thermally broken profiles for superior efficiency.
- Can be supplied unglazed or glazed for 28mm units.
- Range of styles available to suit every application, including our French style opening window.
- Exceeds current building regulations.
- Ideal for new build, replacement and refurbishment projects.
- Suitable for commercial or domestic projects.