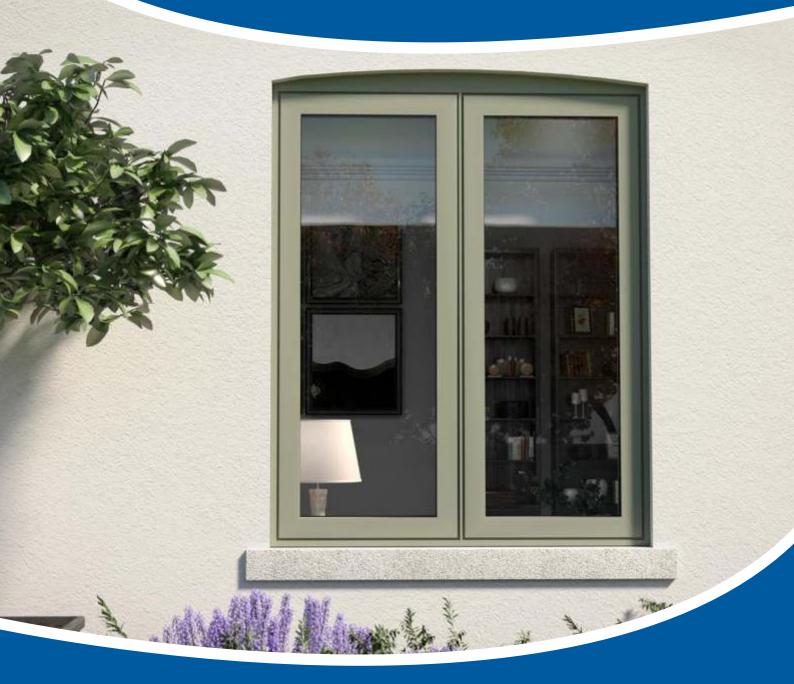

# Slim, Stylish & Efficient Aluminium Windows

Combining minimal sight lines and maximum weather resistance with all the best features of the tried and trusted Premium range: advanced performance, versatility and security. This window is perfect for domestic and commercial applications and can achieve traditional or contemporary looks with a range of frame and sash combinations in any RAL colour.

This advanced window system provides you with the latest in 'Polyamide' thermal technology, making it suitable for new build as well as replacement and refurbishment projects.

All of our Premium Windows are bespoke and made to measure; with a range of different vents and frames you can create a design to suit your exact specification and requirements.

## **Key Features**

- Conventional colour range White, Black, Dark Grey 7016, Brown, Silver or Dual Colour.
- Also available in any of over 200 single or dual RAL colours.
- 'Polyamide' thermally broken profiles for superior efficiency.
- Can be supplied unglazed or glazed for 28mm units.
- Range of styles available to suit every application, including our French style opening window.
- Exceeds current building regulations.
- Ideal for new build, replacement and refurbishment projects.
- Suitable for commercial or domestic projects.