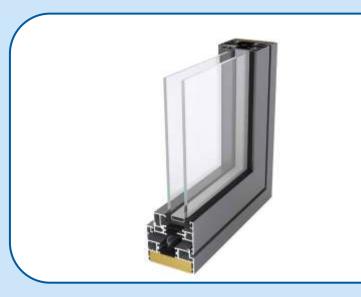

This advanced window system provides you with the latest in 'Polyamide' thermal technology, making it suitable for new build as well as replacement and refurbishment projects.

All of our Premium Windows are bespoke and made to measure; with a range of different vents and frames you can create a design to suit your exact specification and requirements.

### **Options**

- Choice of 2 outerframes.
- 1 sash design. •
- White, light grey or black gaskets available.
- Range of projection cills available to suit your build.
- Hardwood frames available if required.
- 1.4 U Value with standard DGU (1.0 Soft Coat).