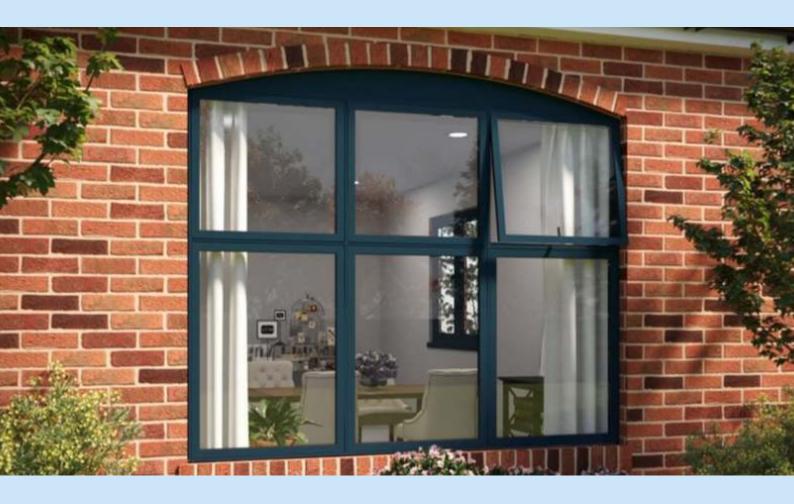

# Slim, Stylish & Efficient Aluminium Windows

Combining minimal sight lines and maximum weather resistance with all the best features of the tried and trusted Premium range: advanced performance, versatility and security. This window is perfect for domestic and commercial applications and can achieve traditional or contemporary looks with a range of frame and sash combinations in any RAL colour.

## **Key Features**

- Conventional colour range White, Black, Dark Grey 7016, Brown, Silver or Dual Colour.
- Also available in any of over 200 single or dual RAL colours.
- 'Polyamide' thermally broken profiles for superior efficiency.
- Can be supplied unglazed or glazed for 28mm units.
- Range of styles available to suit every application, including our French style opening window.
- Exceeds current building regulations.
- Ideal for new build, replacement and refurbishment projects.
- Suitable for commercial or domestic projects.

#### **Flush Outer Frame & Sash**