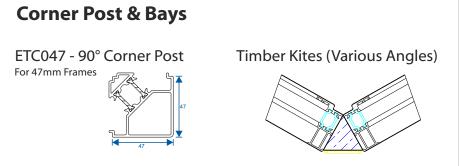

| 01268 681612 sales@duration.co.uk Email:                                |           | All orders will not be processed unless this form is signed.  All orders are subject to our terms and conditions. |           |           |
|-------------------------------------------------------------------------|-----------|-------------------------------------------------------------------------------------------------------------------|-----------|-----------|
| Specification                                                           | Quantity: | Quantity:                                                                                                         | Quantity: | Quantity: |
| New Build Yes No  Existing Dwelling Yes No  Required UValue/WER  NOTES: | Location: | Location                                                                                                          | Location: | Location: |
|                                                                         | NOTES:    | NOTES:                                                                                                            | NOTES:    | NOTES:    |
|                                                                         |           |                                                                                                                   |           |           |
| COLOUR IN/OUT                                                           |           |                                                                                                                   |           |           |
| FRAME Equal Leg / Curved / Odd Leg                                      |           |                                                                                                                   |           |           |
| SASH Stepped Only (int glazed) Dummy Sashes?                            |           |                                                                                                                   |           |           |
| TIMBER FRAMES No/Yes inc. in sizes/ Yes not inc. in sizes               |           |                                                                                                                   |           |           |
| CILLS No/85mm/150mm/190mm CILL HORNS?                                   |           |                                                                                                                   |           |           |
| DRAINAGE Face Only                                                      |           |                                                                                                                   |           |           |
| TRICKLE VENTS No / Yes(42mm Head) / Yes(Timber Head)                    |           |                                                                                                                   |           |           |
| <b>EXTENSIONS</b> 20mm/42mm-POSITIONS?                                  |           |                                                                                                                   |           |           |
| HINGES Standard/Restrictor/Egress/Mega Egress/Butt                      |           |                                                                                                                   |           |           |
| EXTRAS Dummy Butt/Dummy Parliament/Mila/Float Mull                      |           |                                                                                                                   |           |           |
| HANDLES Slimline / Art Deco / Peg & Stay                                |           |                                                                                                                   |           |           |
| GLAZING Glazed/Unglazed SPEC                                            |           |                                                                                                                   |           |           |
| SPACER BAR Black/Grey/White                                             |           |                                                                                                                   |           |           |
| GASKETS IN/OUT Black/Grey/White (White N/A OUT)                         |           |                                                                                                                   |           |           |
| ASTRAGAL BARS No / Yes 19/25/41 Flat/Butted/Overlapped                  |           |                                                                                                                   |           |           |
| LEADS No / Yes 9/12 Sq/Dec/Dia Std/Ant Sol/Unsol                        |           |                                                                                                                   |           |           |
| COUPLERS 8mm/15mm 90° CORNER POSTS                                      |           |                                                                                                                   |           |           |
| BAYS See crib Sheet                                                     |           |                                                                                                                   |           |           |
| WIDTH Overall, including Extensions                                     |           |                                                                                                                   |           |           |
| HEIGHT Overall, including Extensions                                    |           |                                                                                                                   |           |           |