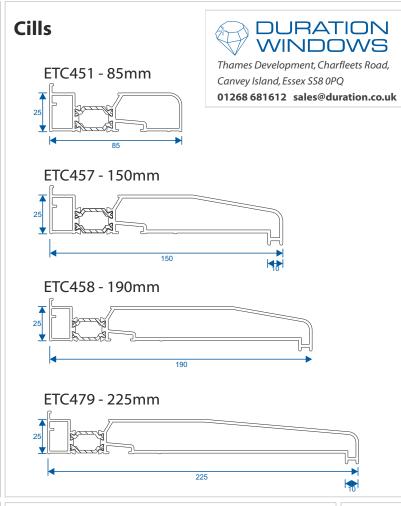

| 01268 681612 sales@duration.co.uk Email:                                |           | All orders will not be processed unless this form is signed.  All orders are subject to our terms and conditions. |           |           |
|-------------------------------------------------------------------------|-----------|-------------------------------------------------------------------------------------------------------------------|-----------|-----------|
| Specification                                                           | Quantity: | Quantity:                                                                                                         | Quantity: | Quantity: |
| New Build Yes No  Existing Dwelling Yes No  Required UValue/WER  NOTES: | Location: | Location                                                                                                          | Location: | Location: |
|                                                                         | NOTES:    | NOTES:                                                                                                            | NOTES:    | NOTES:    |
|                                                                         |           |                                                                                                                   |           |           |
| COLOUR IN/OUT                                                           |           |                                                                                                                   |           |           |
| FRAME Equal Leg / Curved / Odd Leg                                      |           |                                                                                                                   |           |           |
| SASH Stepped Only (int glazed) Dummy Sashes?                            |           |                                                                                                                   |           |           |
| TIMBER FRAMES No/Yes inc. in sizes/ Yes not inc. in sizes               |           |                                                                                                                   |           |           |
| CILLS No/85mm/150mm/190mm CILL HORNS?                                   |           |                                                                                                                   |           |           |
| DRAINAGE Face Only                                                      |           |                                                                                                                   |           |           |
| TRICKLE VENTS No / Yes(42mm Head) / Yes(Timber Head)                    |           |                                                                                                                   |           |           |
| <b>EXTENSIONS</b> 20mm/42mm-POSITIONS?                                  |           |                                                                                                                   |           |           |
| HINGES Standard/Restrictor/Egress/Mega Egress/Butt                      |           |                                                                                                                   |           |           |
| EXTRAS Dummy Butt/Dummy Parliament/Mila/Float Mull                      |           |                                                                                                                   |           |           |
| HANDLES Slimline / Art Deco / Peg & Stay                                |           |                                                                                                                   |           |           |
| GLAZING Glazed/Unglazed SPEC                                            |           |                                                                                                                   |           |           |
| SPACER BAR Black/Grey/White                                             |           |                                                                                                                   |           |           |
| GASKETS IN/OUT Black/Grey/White (White N/A OUT)                         |           |                                                                                                                   |           |           |
| ASTRAGAL BARS No / Yes 19/25/41 Flat/Butted/Overlapped                  |           |                                                                                                                   |           |           |
| LEADS No / Yes 9/12 Sq/Dec/Dia Std/Ant Sol/Unsol                        |           |                                                                                                                   |           |           |
| COUPLERS 8mm/15mm 90° CORNER POSTS                                      |           |                                                                                                                   |           |           |
| BAYS See crib Sheet                                                     |           |                                                                                                                   |           |           |
| WIDTH Overall, including Extensions                                     |           |                                                                                                                   |           |           |
| HEIGHT Overall, including Extensions                                    |           |                                                                                                                   |           |           |