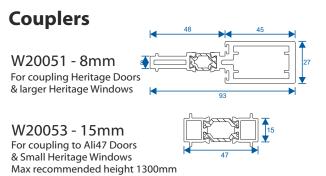

| 01268 681612 sales@duration.co.uk Email:                                |           | All orders will not be processed unless this form is signed.  All orders are subject to our terms and conditions. |           |           |
|-------------------------------------------------------------------------|-----------|-------------------------------------------------------------------------------------------------------------------|-----------|-----------|
| Specification                                                           | Quantity: | Quantity:                                                                                                         | Quantity: | Quantity: |
| New Build Yes No  Existing Dwelling Yes No  Required UValue/WER  NOTES: | Location: | Location                                                                                                          | Location: | Location: |
|                                                                         | NOTES:    | NOTES:                                                                                                            | NOTES:    | NOTES:    |
|                                                                         |           |                                                                                                                   |           |           |
| COLOUR IN/OUT                                                           |           |                                                                                                                   |           |           |
| FRAME Equal Leg / Curved / Odd Leg                                      |           |                                                                                                                   |           |           |
| SASH Stepped Only (int glazed) Dummy Sashes?                            |           |                                                                                                                   |           |           |
| TIMBER FRAMES No/Yes inc. in sizes/ Yes not inc. in sizes               |           |                                                                                                                   |           |           |
| CILLS No/85mm/150mm/190mm CILL HORNS?                                   |           |                                                                                                                   |           |           |
| DRAINAGE Face Only                                                      |           |                                                                                                                   |           |           |
| TRICKLE VENTS No / Yes(42mm Head) / Yes(Timber Head)                    |           |                                                                                                                   |           |           |
| <b>EXTENSIONS</b> 20mm/42mm-POSITIONS?                                  |           |                                                                                                                   |           |           |
| HINGES Standard/Restrictor/Egress/Mega Egress/Butt                      |           |                                                                                                                   |           |           |
| EXTRAS Dummy Butt/Dummy Parliament/Mila/Float Mull                      |           |                                                                                                                   |           |           |
| HANDLES Slimline / Art Deco / Peg & Stay                                |           |                                                                                                                   |           |           |
| GLAZING Glazed/Unglazed SPEC                                            |           |                                                                                                                   |           |           |
| SPACER BAR Black/Grey/White                                             |           |                                                                                                                   |           |           |
| GASKETS IN/OUT Black/Grey/White (White N/A OUT)                         |           |                                                                                                                   |           |           |
| ASTRAGAL BARS No / Yes 19/25/41 Flat/Butted/Overlapped                  |           |                                                                                                                   |           |           |
| LEADS No / Yes 9/12 Sq/Dec/Dia Std/Ant Sol/Unsol                        |           |                                                                                                                   |           |           |
| COUPLERS 8mm/15mm 90° CORNER POSTS                                      |           |                                                                                                                   |           |           |
| BAYS See crib Sheet                                                     |           |                                                                                                                   |           |           |
| WIDTH Overall, including Extensions                                     |           |                                                                                                                   |           |           |
| HEIGHT Overall, including Extensions                                    |           |                                                                                                                   |           |           |