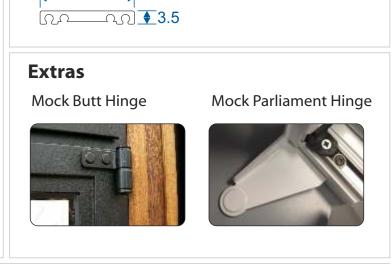

| 01268 681612 sales@duration.co.uk Email:                                |           | All orders will not be processed unless this form is signed.  All orders are subject to our terms and conditions. |           |           |
|-------------------------------------------------------------------------|-----------|-------------------------------------------------------------------------------------------------------------------|-----------|-----------|
| Specification                                                           | Quantity: | Quantity:                                                                                                         | Quantity: | Quantity: |
| New Build Yes No  Existing Dwelling Yes No  Required UValue/WER  NOTES: | Location: | Location                                                                                                          | Location: | Location: |
|                                                                         | NOTES:    | NOTES:                                                                                                            | NOTES:    | NOTES:    |
|                                                                         |           |                                                                                                                   |           |           |
| COLOUR IN/OUT                                                           |           |                                                                                                                   |           |           |
| FRAME Equal Leg / Curved / Odd Leg                                      |           |                                                                                                                   |           |           |
| SASH Stepped Only (int glazed) Dummy Sashes?                            |           |                                                                                                                   |           |           |
| TIMBER FRAMES No/Yes inc. in sizes/ Yes not inc. in sizes               |           |                                                                                                                   |           |           |
| CILLS No/85mm/150mm/190mm CILL HORNS?                                   |           |                                                                                                                   |           |           |
| DRAINAGE Face Only                                                      |           |                                                                                                                   |           |           |
| TRICKLE VENTS No / Yes(42mm Head) / Yes(Timber Head)                    |           |                                                                                                                   |           |           |
| <b>EXTENSIONS</b> 20mm/42mm-POSITIONS?                                  |           |                                                                                                                   |           |           |
| HINGES Standard/Restrictor/Egress/Mega Egress/Butt                      |           |                                                                                                                   |           |           |
| EXTRAS Dummy Butt/Dummy Parliament/Mila/Float Mull                      |           |                                                                                                                   |           |           |
| HANDLES Slimline / Art Deco / Peg & Stay                                |           |                                                                                                                   |           |           |
| GLAZING Glazed/Unglazed SPEC                                            |           |                                                                                                                   |           |           |
| SPACER BAR Black/Grey/White                                             |           |                                                                                                                   |           |           |
| GASKETS IN/OUT Black/Grey/White (White N/A OUT)                         |           |                                                                                                                   |           |           |
| ASTRAGAL BARS No / Yes 19/25/41 Flat/Butted/Overlapped                  |           |                                                                                                                   |           |           |
| LEADS No / Yes 9/12 Sq/Dec/Dia Std/Ant Sol/Unsol                        |           |                                                                                                                   |           |           |
| COUPLERS 8mm/15mm 90° CORNER POSTS                                      |           |                                                                                                                   |           |           |
| BAYS See crib Sheet                                                     |           |                                                                                                                   |           |           |
| WIDTH Overall, including Extensions                                     |           |                                                                                                                   |           |           |
| HEIGHT Overall, including Extensions                                    |           |                                                                                                                   |           |           |