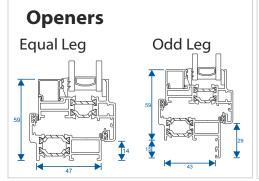

| 01268 681612 sales@duration.co.uk Email:                                |           | All orders will not be processed unless this form is signed.  All orders are subject to our terms and conditions. |           |           |
|-------------------------------------------------------------------------|-----------|-------------------------------------------------------------------------------------------------------------------|-----------|-----------|
| Specification                                                           | Quantity: | Quantity:                                                                                                         | Quantity: | Quantity: |
| New Build Yes No  Existing Dwelling Yes No  Required UValue/WER  NOTES: | Location: | Location                                                                                                          | Location: | Location: |
|                                                                         | NOTES:    | NOTES:                                                                                                            | NOTES:    | NOTES:    |
|                                                                         |           |                                                                                                                   |           |           |
| COLOUR IN/OUT                                                           |           |                                                                                                                   |           |           |
| FRAME Equal Leg / Curved / Odd Leg                                      |           |                                                                                                                   |           |           |
| SASH Stepped Only (int glazed) Dummy Sashes?                            |           |                                                                                                                   |           |           |
| TIMBER FRAMES No/Yes inc. in sizes/ Yes not inc. in sizes               |           |                                                                                                                   |           |           |
| CILLS No/85mm/150mm/190mm CILL HORNS?                                   |           |                                                                                                                   |           |           |
| DRAINAGE Face Only                                                      |           |                                                                                                                   |           |           |
| TRICKLE VENTS No / Yes(42mm Head) / Yes(Timber Head)                    |           |                                                                                                                   |           |           |
| <b>EXTENSIONS</b> 20mm/42mm-POSITIONS?                                  |           |                                                                                                                   |           |           |
| HINGES Standard/Restrictor/Egress/Mega Egress/Butt                      |           |                                                                                                                   |           |           |
| EXTRAS Dummy Butt/Dummy Parliament/Mila/Float Mull                      |           |                                                                                                                   |           |           |
| HANDLES Slimline / Art Deco / Peg & Stay                                |           |                                                                                                                   |           |           |
| GLAZING Glazed/Unglazed SPEC                                            |           |                                                                                                                   |           |           |
| SPACER BAR Black/Grey/White                                             |           |                                                                                                                   |           |           |
| GASKETS IN/OUT Black/Grey/White (White N/A OUT)                         |           |                                                                                                                   |           |           |
| ASTRAGAL BARS No / Yes 19/25/41 Flat/Butted/Overlapped                  |           |                                                                                                                   |           |           |
| LEADS No / Yes 9/12 Sq/Dec/Dia Std/Ant Sol/Unsol                        |           |                                                                                                                   |           |           |
| COUPLERS 8mm/15mm 90° CORNER POSTS                                      |           |                                                                                                                   |           |           |
| BAYS See crib Sheet                                                     |           |                                                                                                                   |           |           |
| WIDTH Overall, including Extensions                                     |           |                                                                                                                   |           |           |
| HEIGHT Overall, including Extensions                                    |           |                                                                                                                   |           |           |

## **Outer Frames** W20010 - Equal Leg W20013 - Odd Leg W20013 - For Curved