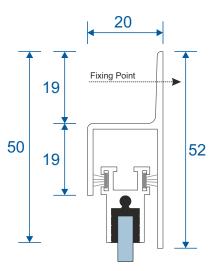

# **Lift Out Secondary**

Economy Odd Leg Section Guide







## **Contents**

#### **Parts**

Outer Frames & Panel Parts 3

**Sections** 

Lift Out Sections 4

We reserve the right to make changes to the product specification as technical developments dictate, and without prior notice. Pictures shown are for illustrative purposes and are not binding in detail, colour or specification.

2

E.& O.E.

## **Outer Frames**

#### SG89 - Side Frame (Jambs)

# 20 52



#### SG88 - Top and Bottom Frame





SG64 - Panel Top

20 13



SG71 - Panel Lift Handle



#### SG66 - Panel Sides (Jamb)





#### **PVC Retainer Clip**



# **Lift Out**

#### Face Fix Only





Room Side

Prime Window Side



Duration Windows
Thames Development
Charfleets Road
Canvey Island
Essex. SS8 0PQ

sales@duration.co.uk www.duration.co.uk

**Head Office** 01268 681612 **Showroom** 01268 695100