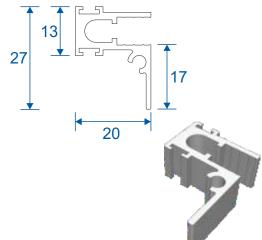

#### SG88 - Top and Bottom Frame

SG64 - Panel Top

20 13

SG71 - Panel Lift Handle