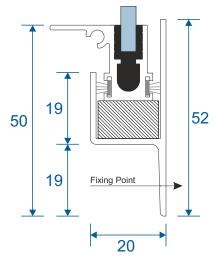

#### SG88 - Top and Bottom Frame

SG64 - Panel Top

20 13

SG71 - Panel Lift Handle