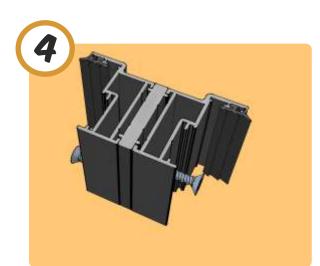

# Coupling

### **Coupling Products**

TEST FIT

**DEGLAZE** 

**DRILL & COUNTERSINK** 

**FIX SCREWS** 

When coupling it is advised to deglaze all products or consult the technical manual to see available space in glazing cavity.

Duration Windows reserve the right to make changes to the product specifications as technical developments dictate, and without prior notice. Pictures shown are for illustrative purposes and are not binding in detail, colour or specification.