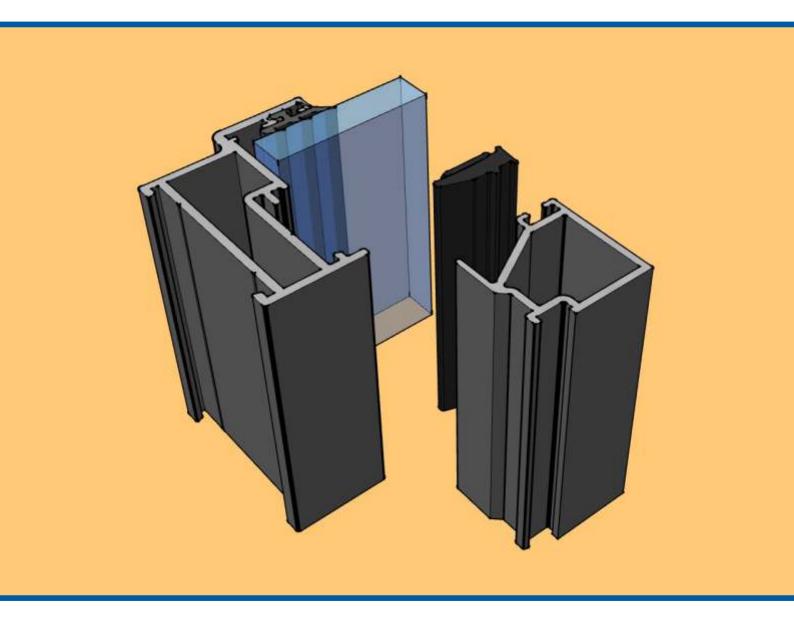

#### Introduction

Intended for internal use only, the system has no drainage and requires little assembly on site.

Hinged doors will be provided with a screwed in temporary wooden threshold (to keep secure in transit) which needs removal on site.

All fixing screws shall be suitable for the structure and the application. Please refer to relevant parts of BS 8213-4 for installation guidance.

All products should be fitted plum, level and square.

Duration Windows reserve the right to make changes to the product specifications as technical developments dictate, and without prior notice. Pictures shown are for illustrative purposes and are not binding in detail, colour or specification.