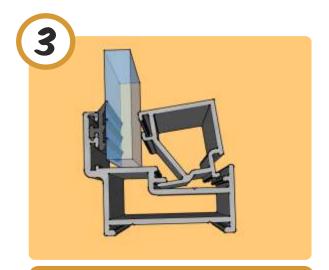

# **Deglazing (Reverse to Glaze)**

### **Deglazing**

**GLAZED UNIT** 

REMOVE WEDGE GASKET

**PUSH BEAD IN & ROTATE OUT** 

REMOVE GLASS

**Example here is for a fixed internal screen. All products will follow the same general procedure.** 

Duration Windows reserve the right to make changes to the product specifications as technical developments dictate, and without prior notice. Pictures shown are for illustrative purposes and are not binding in detail, colour or specification.