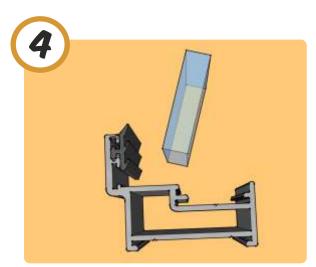

# **Deglazing (Reverse to Glaze)**

### **Deglazing**

**GLAZED UNIT** 

REMOVE WEDGE GASKET

**PUSH BEAD IN & ROTATE OUT** 

REMOVE GLASS

**Example here is for a fixed internal screen. All products will follow the same general procedure.** 

Duration Windows reserve the right to make changes to the product specifications as technical developments dictate, and without prior notice. Pictures shown are for illustrative purposes and are not binding in detail, colour or specification.