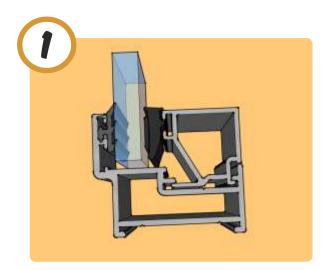

# **Deglazing (Reverse to Glaze)**

### **Deglazing**

**GLAZED UNIT** 

REMOVE WEDGE GASKET

**PUSH BEAD IN & ROTATE OUT** 

REMOVE GLASS

**Example here is for a fixed internal screen. All products will follow the same general procedure.** 

Duration Windows reserve the right to make changes to the product specifications as technical developments dictate, and without prior notice. Pictures shown are for illustrative purposes and are not binding in detail, colour or specification.