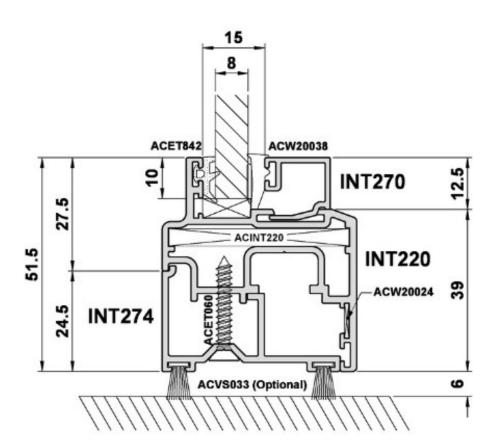

# Coupling

### **Coupling Products**

TEST FIT

**DEGLAZE** 

**DRILL & COUNTERSINK** 

**FIX SCREWS** 

When coupling it is advised to deglaze all products or consult the technical manual to see available space in glazing cavity.

Duration Windows reserve the right to make changes to the product specifications as technical developments dictate, and without prior notice. Pictures shown are for illustrative purposes and are not binding in detail, colour or specification.