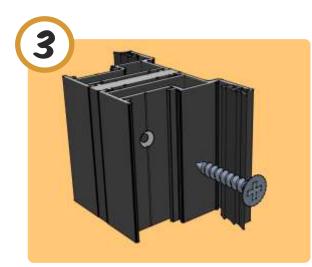

# Coupling

### **Coupling Products**

TEST FIT

**DEGLAZE** 

**DRILL & COUNTERSINK** 

**FIX SCREWS** 

When coupling it is advised to deglaze all products or consult the technical manual to see available space in glazing cavity.

Duration Windows reserve the right to make changes to the product specifications as technical developments dictate, and without prior notice. Pictures shown are for illustrative purposes and are not binding in detail, colour or specification.