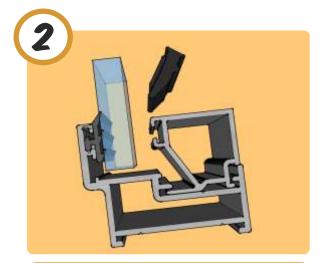

# **Deglazing (Reverse to Glaze)**

### **Deglazing**

**GLAZED UNIT** 

REMOVE WEDGE GASKET

**PUSH BEAD IN & ROTATE OUT** 

REMOVE GLASS

**Example here is for a fixed internal screen. All products will follow the same general procedure.** 

Duration Windows reserve the right to make changes to the product specifications as technical developments dictate, and without prior notice. Pictures shown are for illustrative purposes and are not binding in detail, colour or specification.